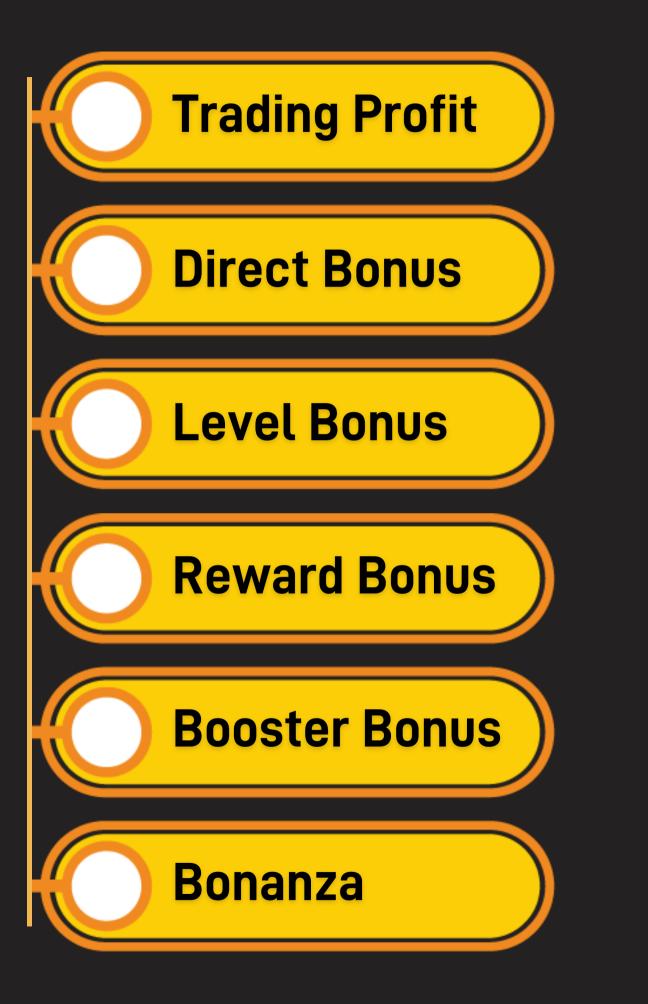

## TYPES \$ Ś OF INCOME

## **Trading Profit**

There will be 0.33% income perday. You will get 10% Trading income every month, Income will be available for 20 months. There will be 2X to 10x profit.

## **Direct Bonus**

#### You Can Do Unlimited Direct Referral, For Each Successful Referral Get 5%

## Level Bonus

| LEVEL         | INCOME | DURATION | DIRECT        |
|---------------|--------|----------|---------------|
| Level 01      | 15%    | 300 Days |               |
| Level 02      | 10%    | 300 Days | 3 Direct      |
| Level 03      | 10%    | 300 Days | 4 Direct      |
| Level 04      | 5%     | 300 Days | 5 Direct      |
| Level 05      | 5%     | 300 Days | 6 Direct      |
| Level 06 - 20 | 11⁄0   | 300 Days | 7 - 21 Direct |

## **Booster Bonus**

On achieving 1st Rev **On achieving 2nd Re On achieving 3rd Re On achieving 4th Re On achieving 5th Re On achieving 6th Re On achieving 7th Re On achieving 8th Re On achieving 9th Re** On achieving 10th R